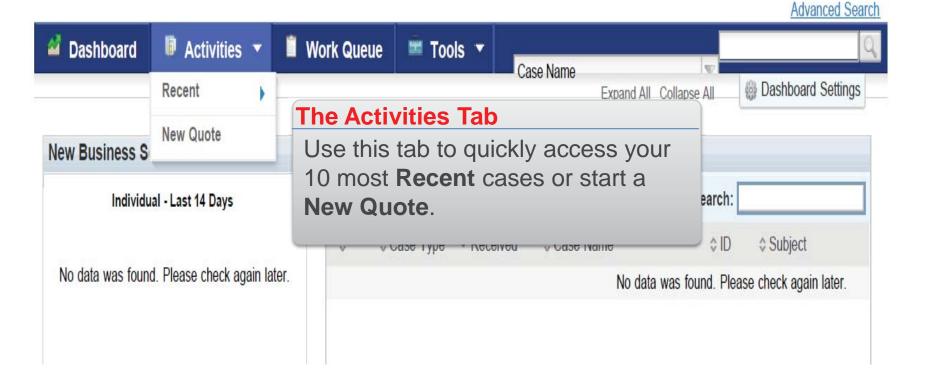

## 4: The Activities Tab

# **4a: Recent Activities**

By hovering your mouse over the word Recent, a list of cases will display to the right hand side. The cases shown are the last ten cases that you have worked on, in any capacity.