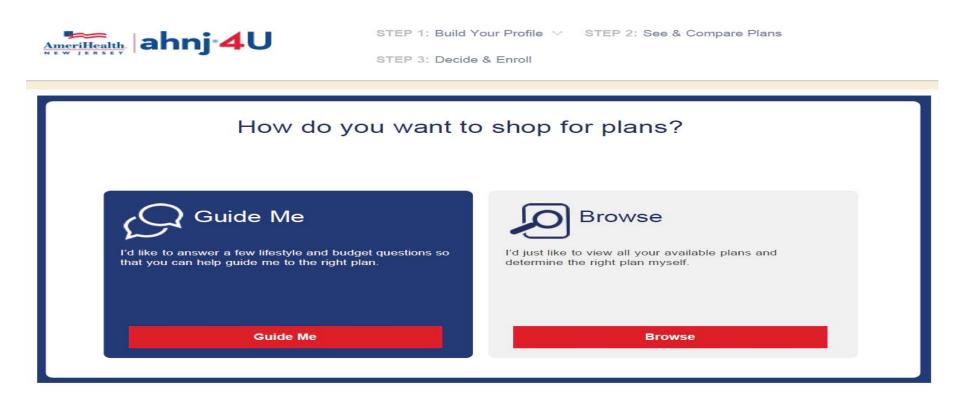

After the applicant or submitter moves on to the shopping experience, they will have the option to be guided through the plan options or browse on their own.

In the Guide Me experience, members will answer simple questions about Their health and care preferences to help the system determine a "best match". Once you enter the shopping screen, you can view detailed plan information by clicking on each plan. You will have the option to either add to quote or add to cart. For instructions on Adding to the Cart, see Step 9.