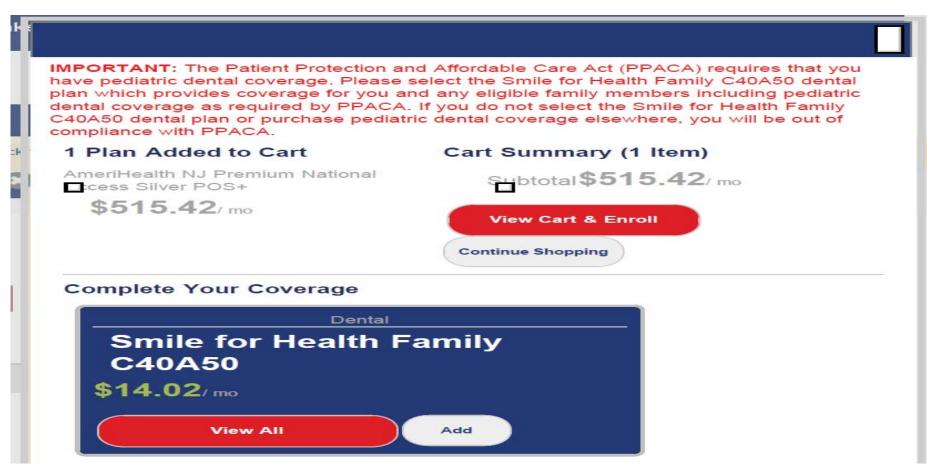

### Add to Cart

Adding a plan to your cart means you are ready to enroll. If you click Add to Cart, you will see a quick summary where you are given the opportunity to view cart or enroll or to continue shopping.

*Please Note:* If you continue shopping, the options will now read "Replace Plan in Cart" Only one plan can be added to your cart at any time. Selecting a new plan will replace the plan that is currently in your cart.