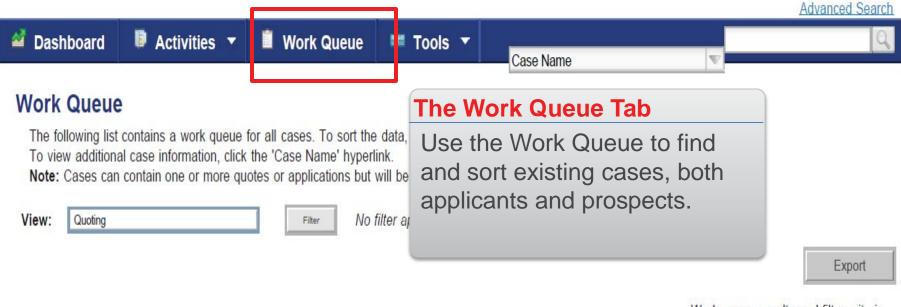

## 5: The Work Queue Tab

Work queue results and filter criteria

|           |                        |              | 1 to 1 of 1   |             |              |
|-----------|------------------------|--------------|---------------|-------------|--------------|
| Case Type | <sup>▲</sup> Case Name | Contact Name | Contact Phone | Case Status | Created Date |
| &         | AHNJ4U Test            |              | <u></u>       | Prospect    | 11/03/2013   |
|           |                        |              | 4 1 . 4 . 4 4 |             |              |

# 5a: Filter and Sort your Work Queue

Work queue results and filter criteria