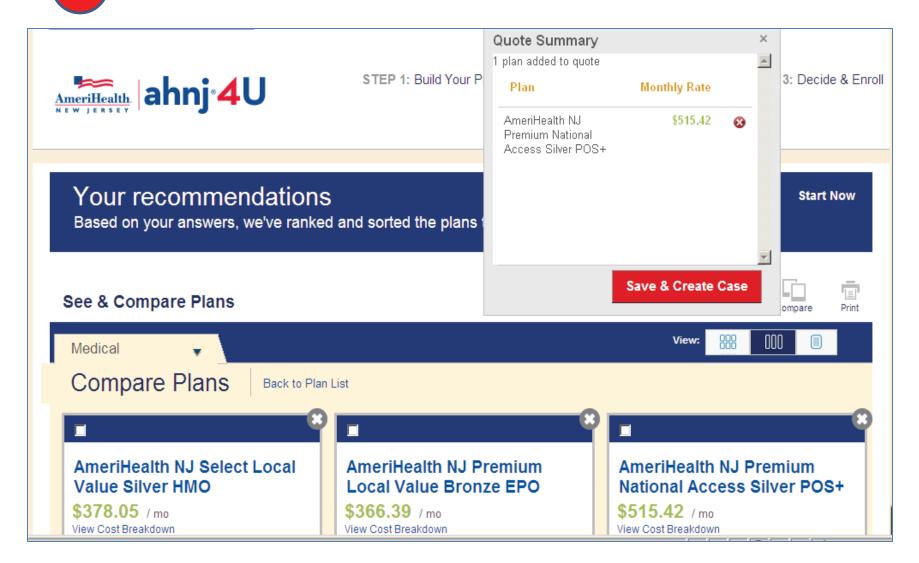

As a broker, you can email a selection of plans to the applicant to review and complete enrollment.

Add to Quote: You can select and compare plans in order to send in an email to the applicant.

(1) Click on the **Add to Quote** box for the plans you wish to compare and send.

(2) Click the Quotation button, a Quote Summary will appear

| Welcome, BROKER!                                           | 1-888-                                                         | 879-5331 🦡 ? 🥐 Cart (0                                |
|------------------------------------------------------------|----------------------------------------------------------------|-------------------------------------------------------|
| AmeriHealth<br>NEW JEAST                                   | STEP 1: Build Your Profile V STEP 2<br>STEP 3: Decide & Enroll | 2: See & Compare Plans                                |
| Your recommendations<br>Based on your answers, we've ranke | S<br>ed and sorted the plans that best match                   | Start Now<br>your needs.                              |
| See & Compare Plans                                        |                                                                | Compare Print                                         |
| Medical 🗸                                                  |                                                                | View:                                                 |
| Compare Plans Back                                         | to Plan List                                                   |                                                       |
|                                                            |                                                                |                                                       |
| AmeriHealth NJ Select Local<br>Value Silver HMO            | AmeriHealth NJ Premium<br>Local Value Bronze EPO               | AmeriHealth NJ Premium<br>National Access Silver POS+ |
| \$378.05/ mo<br>View Cost Breakdown                        | \$366.39/ mo<br>View Cost Breakdown                            | \$515.42/ mo<br>View Cost Breakdown                   |
| Add to Cart                                                | Add to Cart                                                    | Add to Cart                                           |
| Add to Quote                                               | Add to Quote                                                   | Add to Quote                                          |